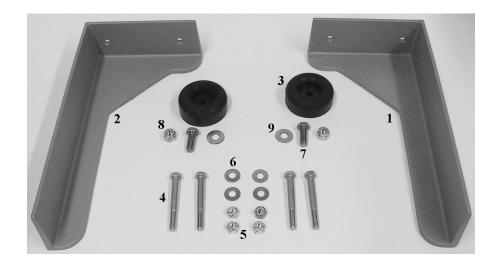

| ITEM# | QTY. | DESCRIPTION                   | PART NUMBER  |
|-------|------|-------------------------------|--------------|
| 1     | 1    | Bracket casting, aluminum R   | 3097-500-166 |
| 2     | 2    | Bracket casting, aluminum L   | 3097-500-168 |
| 3     | 2    | Rubber Bumper - 1" H x 2-1/2" | 3097-500-160 |
| 4     | 4    | 5/16-18 x 2-3/4" Hex Bolt     | 9010-103144  |
| 5     | 4    | 5/16-18 Nylon Lock Nut        | 9013-173100  |
| 6     | 4    | 5/16" Flat Washer             | 9014-113100  |
| 7     | 2    | 3/8-16 x 1" Hex Bolt          | 9010-103716  |
| 8     | 2    | 3/8-16 Nylon Lock Nut         | 9013-173700  |
| 9     | 2    | 3/8" Flat Washer              | 9014-113700  |