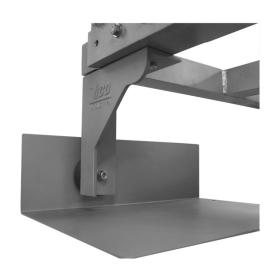

## **OPTIONAL STOP FOR HLAS MODEL: HLAS-OS INSTALLATION & PARTS MANUAL**

### **INSTRUCTIONS:**

- 1. Measure the distance from the rack to the truck body while the unit is in the upright stored position.
- 2. If the distance is less than 9", cut the HLAS-OS accordingly keeping the bracket 3" below the top of the truck body.
- 3. Mount the rubber stops on the end of the L & R brackets using provided 3/8" hardware.
- 4. Place the bracket with the rubber bumper so that the rubber bumper sets against the truck body, and the top of the bracket is flush with the rack.
- 5. Transfer and drill the mounting holes into the rack and attach the bracket using the provided 5/16" hardware.