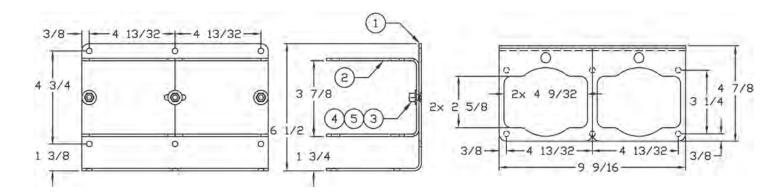

| ITEM |              |                                                  |      |
|------|--------------|--------------------------------------------------|------|
| NO.  | PART NO.     | DESCRIPTION                                      | QTY. |
| 1    | 3087-233-101 | BASE                                             | 1    |
| 2    | 3087-227-103 | SUPPORT                                          | 2    |
| 3    | 9010-462510  | 1/40-20 X 5/8"L 100° FH TORX SCREW ZINC PLT      | 3    |
| 4    | 9013-172501  | 1/4-20 HEX NYLON INSERT LOCK NUT NARROW ZINC PLT | 3    |
| 5    | 9014-112500  | 1/4" FLATWASHER TYPE B PLAIN REGULAR ZINC PLT    | 3    |