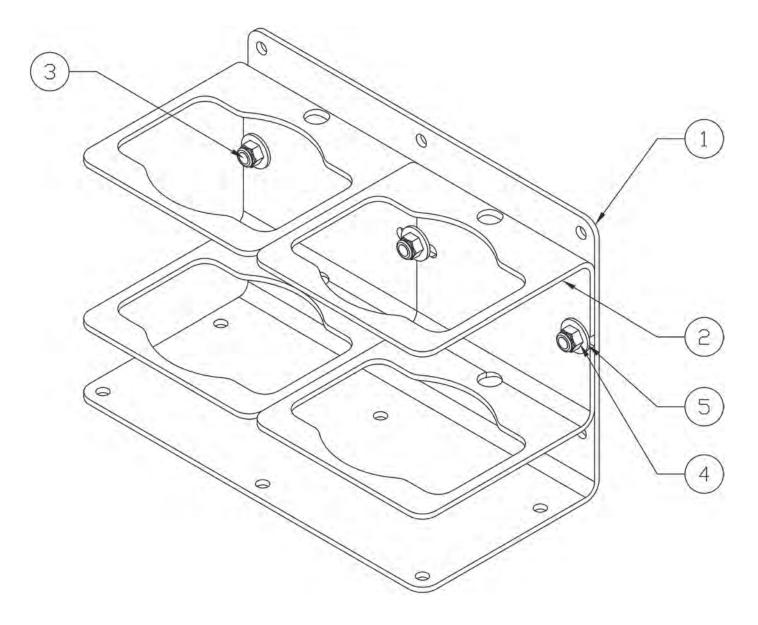

| ITEM |              |                                                  |      |
|------|--------------|--------------------------------------------------|------|
| NO.  | PART NO.     | DESCRIPTION                                      | QTY. |
| 1    | 3087-233-101 | BASE                                             | 1    |
| 2    | 3087-227-103 | SUPPORT                                          | 2    |
| 3    | 9010-462510  | 1/40-20 X 5/8"L 100° FH TORX SCREW ZINC PLT      | 3    |
| 4    | 9013-172501  | 1/4-20 HEX NYLON INSERT LOCK NUT NARROW ZINC PLT | 3    |
| 5    | 9014-112500  | 1/4" FLATWASHER TYPE B PLAIN REGULAR ZINC PLT    | 3    |