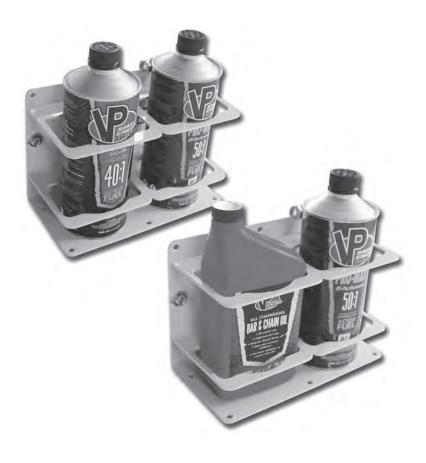

## QUIC-MOUNT® Double Premix/Bar Container Holder Model QM-PMH-D

3087PM8

REV. 12-7-16

PARTS AND INFORMATION MANUAL

- Heavy-duty, powder-coated steel
- Fits two cylindrical cans up to 32 oz. (3-3/8" dia.), two rectangular 32 oz. (2-5/8" x 4-1/4") quart containers, or a combination of the two
- Small slots behind cans for holding saw wrenches
- Lower risk of rolling, falling, leaking, denting, and puncturing during transport
- Keeps cans organized and easy to locate
- Mount to a flat surface using 1/4" hardware (not included)