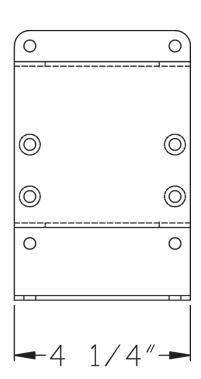

| ITEM |              |                                                 |      |
|------|--------------|-------------------------------------------------|------|
| NO.  | PART NO.     | DESCRIPTION                                     | QTY. |
| 1    | 3087-227-101 | Base                                            | 1    |
| 2    | 3087-229-103 | Support                                         | 1    |
| 3    | 9010-462510  | 1/4-20 x 5/8"L FH Torx Screw Zinc Plt           | 2    |
| 4    | 9013-172501  | 1/4-20 Hex Nylon Inset Lock Nut Narrow Zinc Plt | 2    |
| 5    | 9014-112500  | 1/4" Flatwasher Type B Plain Regular Zinc Plt   | 2    |