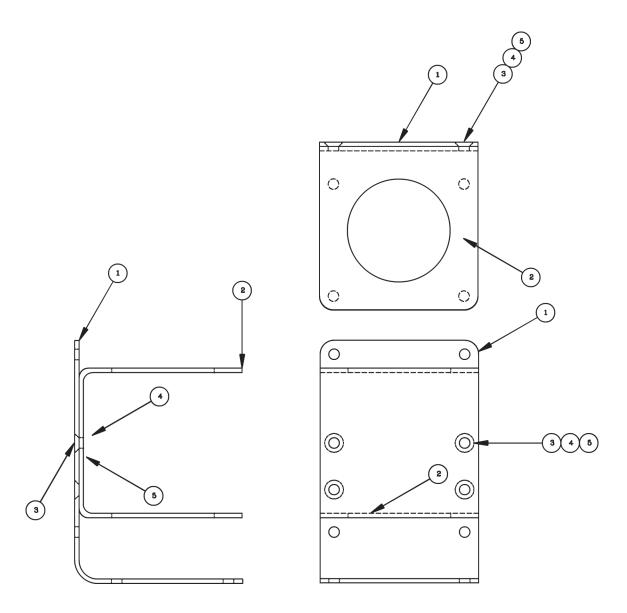

| ITEM |              |                                                 |      |
|------|--------------|-------------------------------------------------|------|
| NO.  | PART NO.     | DESCRIPTION                                     | QTY. |
| 1    | 3087-227-101 | Base                                            | 1    |
| 2    | 3087-229-103 | Support                                         | 1    |
| 3    | 9010-462510  | 1/4-20 x 5/8"L FH Torx Screw Zinc Plt           | 2    |
| 4    | 9013-172501  | 1/4-20 Hex Nylon Inset Lock Nut Narrow Zinc Plt | 2    |
| 5    | 9014-112500  | 1/4" Flatwasher Type B Plain Regular Zinc Plt   | 2    |