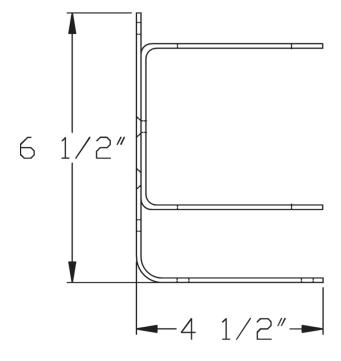

## QUIC-MOUNT® SPRAY CAN HOLDER MODEL QM-PMH-2 PARTS AND INFORMATION MANUAL

- Heavy-duty, powder-coated steel & aluminum
- Fits cylindrical cans up to 12 oz. (2-3/4" dia.)
- Works great with spray/marking paint, Tool Guard, Goof Off, bug spray, WD-40, and more!
- Keep cans organized and easy to locate
- Mount to a flat surface using 1/4" hardware (not included)