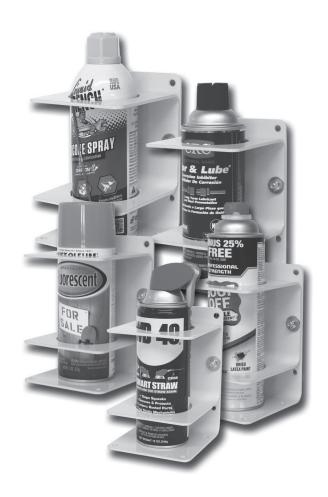

## QUIC-MOUNT® SPRAY CAN HOLDER MODEL QM-PMH-2 PARTS AND INFORMATION MANUAL

- Heavy-duty, powder-coated steel & aluminum
- Fits cylindrical cans up to 12 oz. (2-3/4" dia.)
- Works great with spray/marking paint, Tool Guard, Goof Off, bug spray, WD-40, and more!
- Keep cans organized and easy to locate
- Mount to a flat surface using 1/4" hardware (not included)