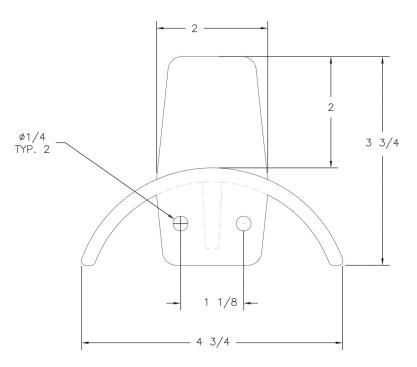

## Installation:

The QUIC-MOUNT Electrical Cord Holder can be mounted horizontally to any flat, securely sound surface using a minimum of 1/4" steel hardware (not included).

| MODEL    | DESCRIPTION            | WT./@ IN LBS. |
|----------|------------------------|---------------|
| QM-ECH-1 | Electrical Cord Holder | 0.7           |