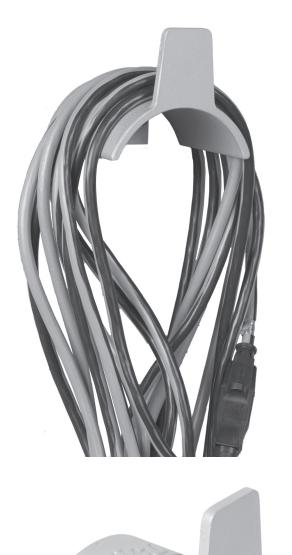

## QUIC-MOUNT<sup>®</sup> Electrical Cord Holder

## Installation:

The QUIC-MOUNT Electrical Cord Holder can be mounted horizontally to any flat, securely sound surface using a minimum of 1/4" steel hardware (not included).

| MODEL    | DESCRIPTION            | WT./@ IN LBS. |
|----------|------------------------|---------------|
| QM-ECH-1 | Electrical Cord Holder | 0.7           |