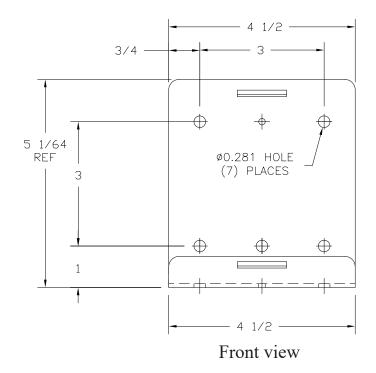

## **Installation:**

The QUIC-MOUNT Reciprocating Saw Holder comes fully assembled and can be mounted horizontally to any flat, securely sound surface using a minimum of 1/4" steel hardware (not included).