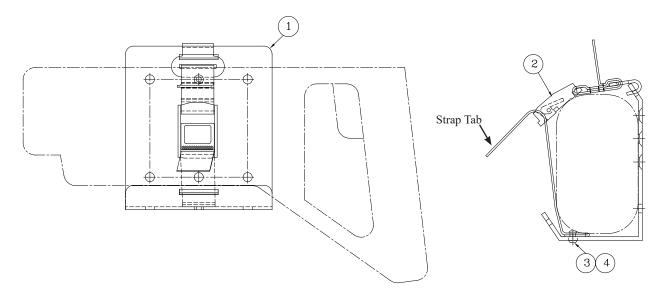

| ITEM NO. | PART NO.     | DESCRIPTION                 | QTY. |
|----------|--------------|-----------------------------|------|
| 1        | 3087-225-101 | Bracket, Recip Saw          | 1    |
| 2        | 3087-225-105 | Retainer Strap/Release Assy | 1    |
| 3        | 9060-401101  | Male Fastener, Rivet Post   | 1    |
| 4        | 9060-401102  | Female Fastener, Rivet Cap  | 1    |

## Easy to use:

- Loosen strap and unhook from the top slot
- Place saw onto holder as shown
- Secure strap hook into top slot and pull down on the tab to tighten.