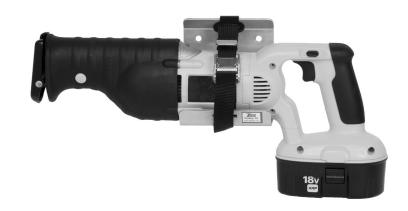

## Easy to use:

- Loosen strap and unhook from the top slot
- Place saw onto holder as shown
- Secure strap hook into top slot and pull down on the tab to tighten.