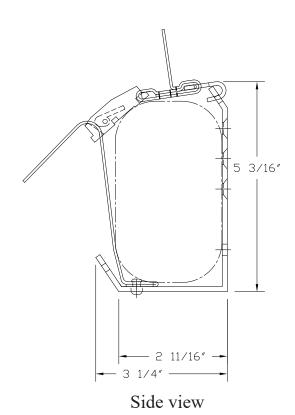

| ITEM NO. | PART NO.     | DESCRIPTION                 | QTY. |
|----------|--------------|-----------------------------|------|
| 1        | 3087-225-101 | Bracket, Recip Saw          | 1    |
| 2        | 3087-225-105 | Retainer Strap/Release Assy | 1    |
| 3        | 9060-401101  | Male Fastener, Rivet Post   | 1    |
| 4        | 9060-401102  | Female Fastener, Rivet Cap  | 1    |