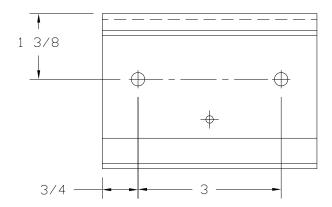

## **Installation:**

The QUIC-MOUNT Reciprocating Saw Holder comes fully assembled and can be mounted horizontally to any flat, securely sound surface using a minimum of 1/4" steel hardware (not included).

Top view

www.ziamatic.com TOLL FREE: 800-711-3473

10 West College Avenue, P.O. Box 337, Yardley, PA 19067-0587 • (215) 493-3618 • FAX: (215) 493-1401