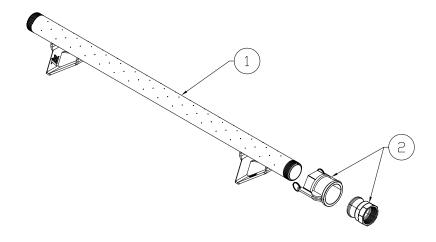

#### Model: VCU-36-A

#### Single adapter Unit

(A total of five single units can be joined together, four added to VCU-36 or three added to VCU-72)

#### To add VCU-36-A:

- 1. Remove the end cap.
- 2. Install the female side of the quick connect(2) with thread sealant to the end that you removed the end cap from.
- 3. Install the end cap to the open end of the VCU-36-A with thread sealant

| Item No. | PArt Number  | Description                            | Qty |
|----------|--------------|----------------------------------------|-----|
| 1        | 2075-005-101 | VEHICLE COOLING UNIT WELDMENT, 36 INCH | 1   |
| 2        | 2075-005-111 | QUICK CONNECT, 1 1/2 NPT               | 1   |