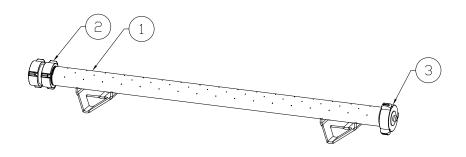

### **MODELS:**

Model: VCU-36
Single unit Complete

| Item No. | Part Number  | Desciption                                              | Qty |
|----------|--------------|---------------------------------------------------------|-----|
| 1        | 2075-005-101 | VEHICLE COOLING UNIT WELDMENT, 36 INCH                  | 1   |
| 2        | 2075-005-107 | ADAPTER, DOUBLE FEMALE SWIVEL,<br>1 1/2 NPT TO 1 1/2 NH | 1   |
| 3        | 2075-005-109 | ROCKER LUG END CAP, 1 1/2 NPT                           | 1   |