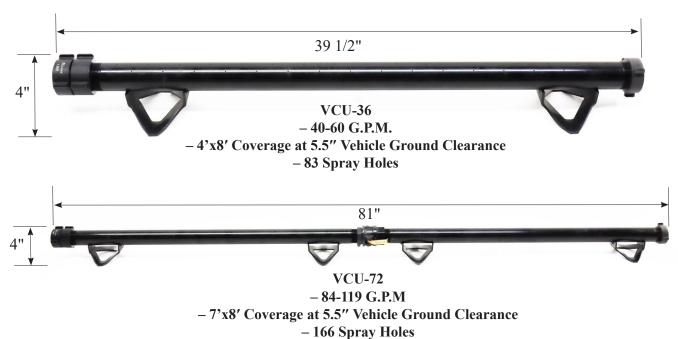

#### **SPECS FOR VEHICLE COOLING UNITS:**

- 1/16" Diameter Holes
- -83 Holes per 3 Foot Section
- 140 Degree Spray Pattern

Scan for more information

### **MODELS:**

Model: VCU-36
Single unit Complete

| Item No. | Part Number  | Desciption                                              | Qty |
|----------|--------------|---------------------------------------------------------|-----|
| 1        | 2075-005-101 | VEHICLE COOLING UNIT WELDMENT, 36 INCH                  | 1   |
| 2        | 2075-005-107 | ADAPTER, DOUBLE FEMALE SWIVEL,<br>1 1/2 NPT TO 1 1/2 NH | 1   |
| 3        | 2075-005-109 | ROCKER LUG END CAP, 1 1/2 NPT                           | 1   |

Model: VCU-72
Double unit complete

| Item No. | Part Number  | Description                                             | Qty |
|----------|--------------|---------------------------------------------------------|-----|
| 1        | 2075-005-101 | VEHICLE COOLING UNIT WELDMENT, 36 INCH                  | 2   |
| 2        | 2075-005-107 | ADAPTER, DOUBLE FEMALE SWIVEL,<br>1 1/2 NPT TO 1 1/2 NH | 1   |
| 3        | 2075-005-111 | QUICK CONNECT, 1 1/2 NPT                                | 1   |
| 4        | 2075-005-109 | ROCKER LUG END CAP, 1 1/2 NPT                           | 1   |