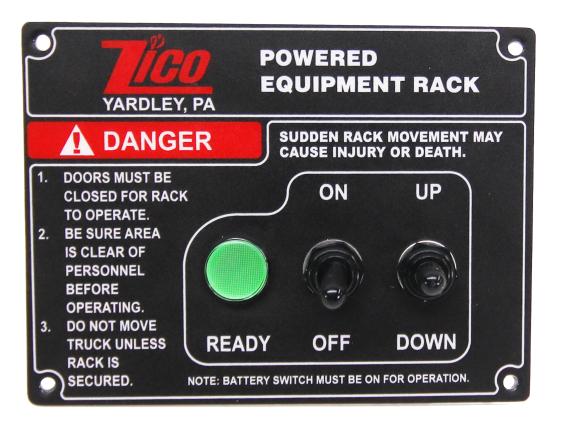

### Simple to use:

- Turn the system on with the center power switch
- The green light will be on when the system is powered
- Operate the system with the Up/Down switch on the right

See ZICO<sup>®</sup> website for more information

# ZICO<sup>®</sup> 3097PM24

- Mount using #8 hardware
- Refer to your system manual for electrical connections
- It is highly recommended rear of the switch panel be mounted in a weather-tight location.