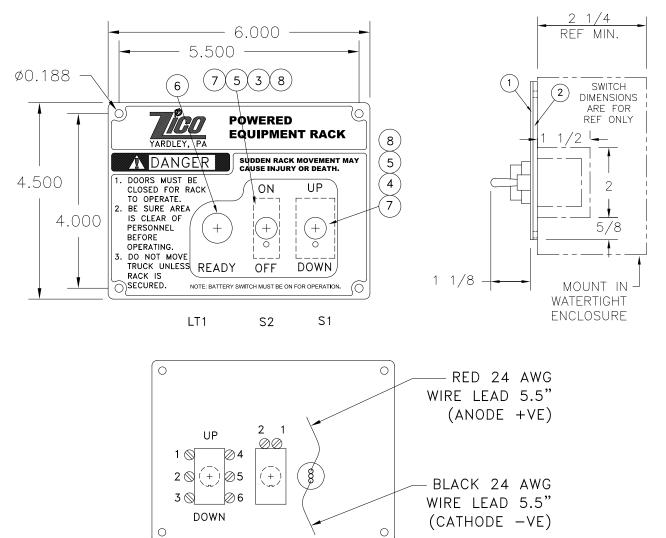

# ZICO<sup>®</sup> 3097PM24

- Mount using #8 hardware
- Refer to your system manual for electrical connections
- It is highly recommended rear of the switch panel be mounted in a weather-tight location.

#### S1 S2 LT1

| ITEM# | PART NUMBER       | DESCRIPTION                             | QTY |
|-------|-------------------|-----------------------------------------|-----|
| 1     | 3097-500-179      | LABEL, NAMEPLATE                        | 1   |
| 2     | 3097-500-178      | MOUNTING PLATE, ALUMINUM                | 1   |
| 3     | 3097-500-157      | S2 SWITCH, SPST (ON/OFF)                | 1   |
| 4     | 3092-005-191      | S1 CONTROL SWITCH, DPDT, MOM(ON-OFF-ON) | 1   |
| 5     | 3097-105-145      | BOOT, TOGGLE SWITCH                     | 2   |
| 6     | 3097-500-158      | INDICATOR LIGHT, GREEN LED              | 1   |
| 7     | SUPPLIED W/ 3 & 4 | SWITCH LOCKING RING                     | 2   |
| 8     | SUPPLIED W/ 3 & 4 | SWITCH LOCK WASHER                      | 2   |