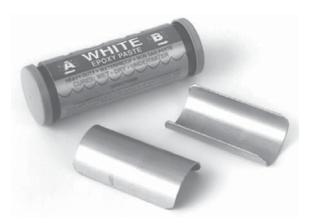

## ZICO\* 3097PM13 REV. 5-1-06

Kit contains one tube of epoxy and two stainless steel rung protectors.

Rung protector installed showing proper placement. Old style handle assembly showing handle retainer casting.

## **Instructions for use:**

- 1. Clean rungs with mild soap and water. Let dry.
- 2. Mark mounting location on rung.
- 3. Follow instructions for mixing the epoxy.
- 4. Spread epoxy evenly on the inside of the two rung protectors.
- 5. Clamp the rung protectors onto the rungs, using light pressure.
- 6. Let dry for 24 hours.
- 7. Place back into service.