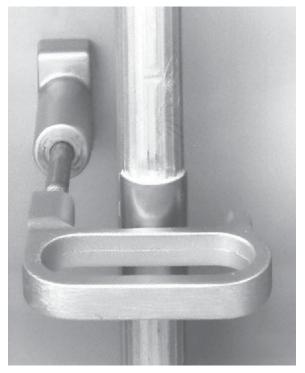

## ZICO\* 3097PM13 REV. 5-1-06

Kit contains one tube of epoxy and two stainless steel rung protectors.

Rung protector installed showing proper placement. Old style handle assembly showing handle retainer casting.