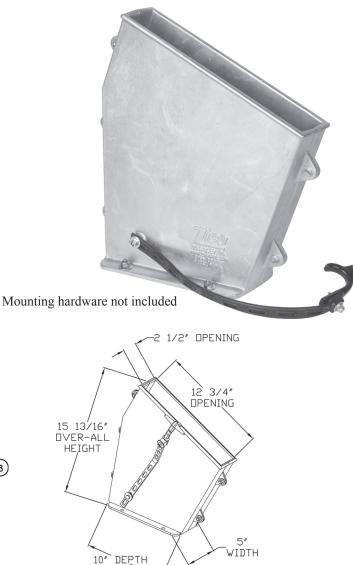

## **QUIC-MOUNT®** Extrication Tool Holder Parts and Assembly Instructions

Rev. 12-20-10

ZICO®

3095PM4

The QM-ET-C safely stores cutters. Simply place the tool in the holder and pull the strap up and onto the cutter's handle. The tool is held secure and is easily accessible when needed. To set up the QM-ET-C, mount the holder to a sturdy surface. Adjust the strap so that it holds the tool firmly in place. 2 (4)(5)(8)Mounting hardware not included (4) 5) 8) (3) 2 1/2" OPENING 678 8`5/8" **DPENING** 11 9/16" OVER-ALL (9) 458 HEIGHT 3 1/2" 468 3/8″ 458 1) 7″ 5″ WIDTH DEPTH