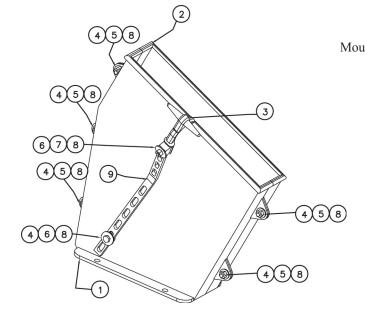

The QM-ET-J safely stores spreaders. Simply place the tool in the holder and pull the strap up and onto the cutter's handle. The tool is held secure and is easily accessible when needed.

To set up the QM-ET-J, mount the holder to a sturdy surface. Adjust the strap so that it holds the tool firmly in place.

| ITEM NO. | DESCRIPTION                 | PART NUMBER  | QTY. |
|----------|-----------------------------|--------------|------|
| 1        | Jaws Box B                  | 3095-220-101 | 1    |
| 2        | Jaws Box A                  | 3095-220-103 | 1    |
| 3        | Strap Handle                | 3095-215-109 | 1    |
| 4        | 1/4-20 x 1" Hex Hd Bolt     | 9015-102516  | 6    |
| 5        | 1/4" Washer                 | 9014-132500  | 11   |
| 6        | 1/4" Wide Washer            | 9014-162500  | 2    |
| 7        | 1/4-20 x 1-1/4" Hex Hd Bolt | 9015-102520  | 1    |
| 8        | 1/4-20 Locknut              | 9015-172500  | 7    |
| 9        | Rubber Strap                | 3095-215-107 | 1    |