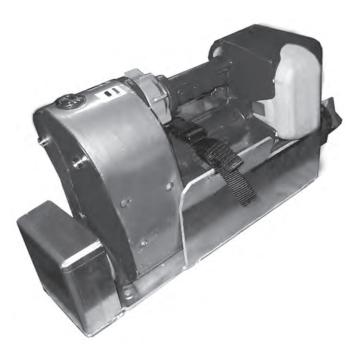

## QUIC-MOUNT® RAM BRACKET Model QM-RB-1 Parts and Installation Manual

| ITE<br>NO |   | PART NO.     | DESCRIPTION            | QTY. |
|-----------|---|--------------|------------------------|------|
| 1         | - | 3095-250-101 | Horizontal Ram Bracket | 1    |
| 2         | 2 | 3070-101-105 | Strap                  | 1    |

## **Installation Instructions:**

- Mount bracket to a flat surface using 3/8" hardware (not included).
- 2. Place ram into bracket. The extending end should face inward, the handle should face up.
- 3. Clip strap through handle gap. Adjust and tighten as needed.
- 4. To remove ram, unclip strap and pull free.