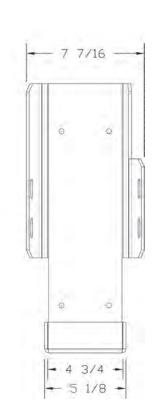

## **Installation Instructions:**

- Mount bracket to a flat surface using 3/8" hardware (not included).
- 2. Place ram into bracket. The extending end should face inward, the handle should face up.
- 3. Clip strap through handle gap. Adjust and tighten as needed.
- 4. To remove ram, unclip strap and pull free.