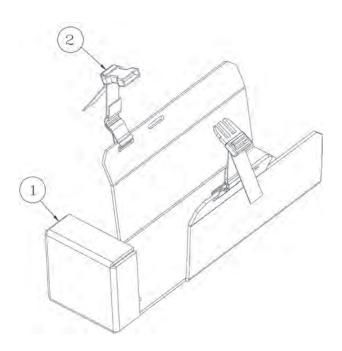

## QUIC-MOUNT® RAM BRACKET Model QM-RB-1 Parts and Installation Manual

| ITE<br>NO |   | PART NO.     | DESCRIPTION            | QTY. |
|-----------|---|--------------|------------------------|------|
| 1         | - | 3095-250-101 | Horizontal Ram Bracket | 1    |
| 2         | 2 | 3070-101-105 | Strap                  | 1    |

## **Installation Instructions:**

- Mount bracket to a flat surface using 3/8" hardware (not included).
- 2. Place ram into bracket. The extending end should face inward, the handle should face up.
- 3. Clip strap through handle gap. Adjust and tighten as needed.
- 4. To remove ram, unclip strap and pull free.