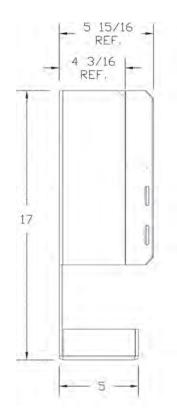

## **Installation Instructions:**

- Mount bracket to a flat surface using 3/8" hardware (not included).
- 2. Place ram into bracket. The extending end should face inward, the handle should face up.
- 3. Clip strap through handle gap. Adjust and tighten as needed.
- 4. To remove ram, unclip strap and pull free.