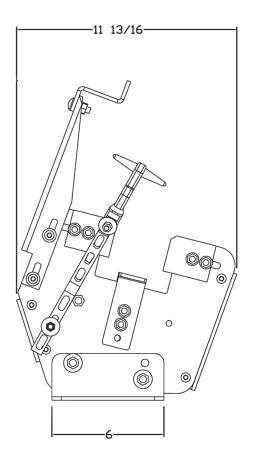

or Battery-Powered Cutter Model QM-ET-MVE Parts and Instruction Manual

### Rev. 1-10-19

ZICO®

3095PM11

The QM-ET-MVE holds self-contained/battery-powered cutter extrication tools securely upright in the compartment.

Fully adjustable, the various components slide to fit your individual tool for a most secure fit. Tilt angle is also adjustable.

Raised cradle arm component grips the tool handle and supports the weight of the battery end.

Made with heavy-duty, lightweight aluminum.

Mounts to virtually any flat surface.

| MODEL     | DESCRIPTION                                           | WT./@<br>IN LBS. |
|-----------|-------------------------------------------------------|------------------|
| QM-ET-MVE | Extrication Tool Holder for<br>Battery-Powered Cutter | 8.6              |







## Parts Diagrams - QM-ET-MVE



# Parts Breakdown - QM-ET-MVE

| ITEM # | PART #       | DESCRIPTION                             | QTY. |
|--------|--------------|-----------------------------------------|------|
| 1      | 3095-242-101 | VERTICAL BOX PLATE SHORT                | 2    |
| 2      | 3095-235-103 | VERTICAL BOX MOUNTING ANGLE LEFT        | 1    |
| 3      | 3095-235-105 | VERTICAL BOX MOUNTINGANGLE RIGHT        | 1    |
| 4      | 3095-235-107 | VERTICAL BOX CENTER ADJUSTER W/TAB      | 2    |
| 5      | 3095-235-109 | VERTICAL BOX SIDE ADJUSTER              | 4    |
| 6      | 3095-235-111 | VERTICAL BOX LONG CHANNEL               | 1    |
| 7      | 3095-242-103 | VERTICAL BOX SHORT, EXTENTION           | 1    |
| 8      | 3095-215-109 | STRAP HANDLE