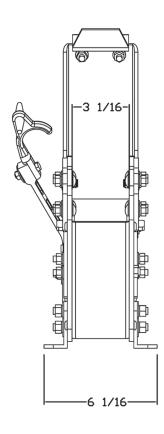

Battery-Powered Cutter Model QM-ET-MVE Parts and Instruction Manual

### Rev. 1-10-19

ZICO®

3095PM11

The QM-ET-MVE holds self-contained/battery-powered cutter extrication tools securely upright in the compartment.

Fully adjustable, the various components slide to fit your individual tool for a most secure fit. Tilt angle is also adjustable.

Raised cradle arm component grips the tool handle and supports the weight of the battery end.

Made with heavy-duty, lightweight aluminum.

Mounts to virtually any flat surface.

| MODEL     | DESCRIPTION                                           | WT./@<br>IN LBS. |
|-----------|-------------------------------------------------------|------------------|
| QM-ET-MVE | Extrication Tool Holder for<br>Battery-Powered Cutter | 8.6              |







## Parts Diagrams - QM-ET-MVE



# Parts Breakdown - QM-ET-MVE

| ITEM # | PART #       | DESCRIPTION                             | QTY. |
|--------|--------------|-----------------------------------------|------|
| 1      | 3095-242-101 | VERTICAL BOX PLATE SHORT                | 2    |
| 2      | 3095-235-103 | VERTICAL BOX MOUNTING ANGLE LEFT        | 1    |
| 3      | 3095-235-105 | VERTICAL BOX MOUNTINGANGLE RIGHT        | 1    |
| 4      | 3095-235-107 | VERTICAL BOX CENTER ADJUSTER W/TAB      | 2    |
| 5      | 3095-235-109 | VERTICAL BOX SIDE ADJUSTER              | 4    |
| 6      | 3095-235-111 | VERTICAL BOX LONG CHANNEL               | 1    |
| 7      | 3095-242-103 | VERTICAL BOX SHORT, EXTENTION           | 1    |
| 8      | 3095-215-109 | STRAP HANDLE