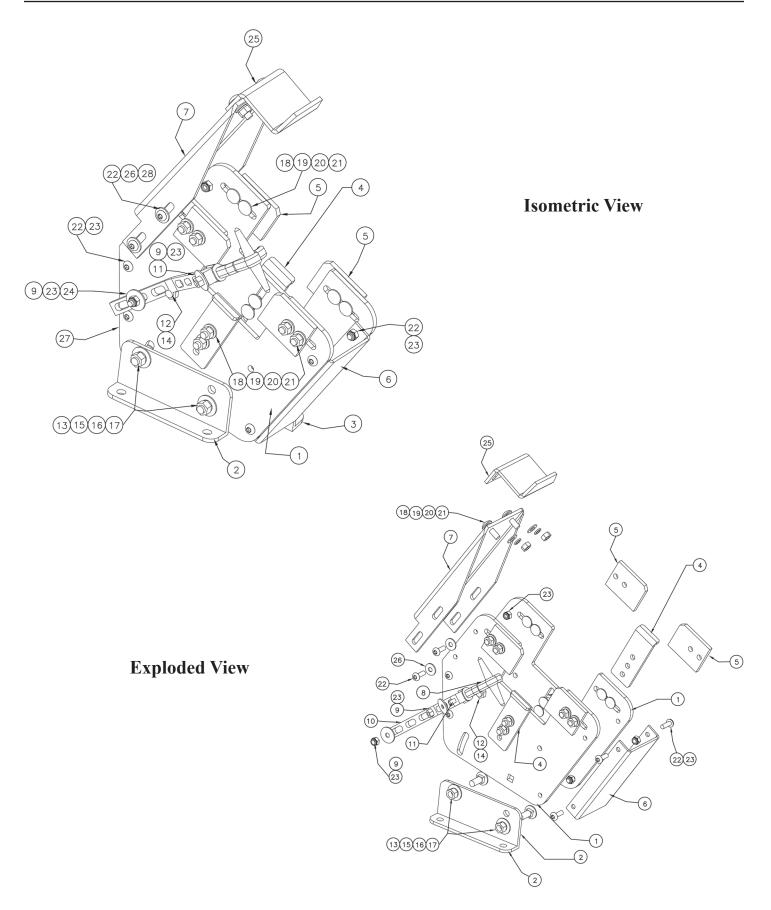

# Parts Breakdown - QM-ET-MVE

| ITEM # | PART #       | DESCRIPTION                             | QTY. |
|--------|--------------|-----------------------------------------|------|
| 1      | 3095-242-101 | VERTICAL BOX PLATE SHORT                | 2    |
| 2      | 3095-235-103 | VERTICAL BOX MOUNTING ANGLE LEFT        | 1    |
| 3      | 3095-235-105 | VERTICAL BOX MOUNTINGANGLE RIGHT        | 1    |
| 4      | 3095-235-107 | VERTICAL BOX CENTER ADJUSTER W/TAB      | 2    |
| 5      | 3095-235-109 | VERTICAL BOX SIDE ADJUSTER              | 4    |
| 6      | 3095-235-111 | VERTICAL BOX LONG CHANNEL               | 1    |
| 7      | 3095-242-103 | VERTICAL BOX SHORT, EXTENTION           | 1    |
| 8      | 3095-215-109 | STRAP HANDLE                            | 1    |
| 9      | 9014-162500  | WASHER, 1/4" WIDE                       | 2    |
| 10     | 3095-215-107 | EPDM RUBBER STRAP                       | 1    |
| 11     | 9015-102520  | 1/4-20 X 1-1/4" HEX HD BOLT ZPS         | 1    |
| 12     | 9015-633720  | 3/8"-16 X 1.25" CARRIAGE BOLT, G5-5 ZPS | 2    |
| 13     | 9015-633716  | 3/8"-16 X 1" CARRIAGE BOLT, G5-5 ZPS    | 4    |
| 14     | 9012-203700  | 3/8"-16 JAM NUT ZPS                     | 4    |
| 15     | 9014-113700  | 3/8" FLAT WASHER ZPS                    | 4    |
| 16     | 9014-203700  | 3/8" SPLIT LOCK WASHER ZPS              | 4    |
| 17     | 9012-103700  | 3/8"-16 NUT, ZPS                        | 4    |
| 18     | 9015-633116  | 5/16"-18 X 1" CARRIAGE BOLT, G5-5 ZPS   | 14   |
| 19     | 9014-103100  | 5/16" FLAT WASHER (5/16 X 9/16 X 1/16)  | 14   |
| 20     | 9014-203100  | 5/16" SPLIT LOCK WASHER, ZPS            | 14   |
| 21     | 9012-103100  | 5/16"-18 NUT, ZPS                       | 14   |
| 22     | 9010-502512  | 1/4"-20 X 3/4" BUTTON CAP SCREW, ZPS    | 12   |
| 23     | 9015-172500  | 1/4"-20 NYLOCK NUT, ZPS GR5             | 10   |
| 24     | 9015-102520  | 1/4"-20 X 1-1/4" HEX HEAD BOLT, ZPS     | 1    |
| 25     | 3095-242-105 | VERTICAL BOX SHORT, HANGER              | 1    |
| 26     | 9014-182500  | 1/4" WASHER, GRADE 8                    | 4    |
| 27     | 3095-235-113 | VERTICAL BOX SHORT CHANNEL              | 1    |
| 28     | 9013-172500  | 1/4-20 LOCKNUT, ZPS                     | 4    |

- Place tool you wish to mount completely into the holder. For wider tools, position the Vertical Box Long Channels (6) and Vertical Box Short Channel (7) against the inner sides of the Vertical Box Plates (1). Set Center Adjusters (4) to achieve max engagement with tool while keeping weight off of vinyl hand guard. If you adjusted the Channels for a wider tool, you may need to rotate the Center Adjuster (4) tabs to the inside to achieve proper engagement.
- 2. Set Side Adjusters (5) to center the tool with a minimum of side play at frame yoke.
- 3. Set Blade Offset stop bolts (12) to square the tool in box.
- 4. Set Extention Arm (7) so that tool handle rests firmly in Hanger Cradle (25).
- 5. Adjust tilt angle at mounting flanges (13) as desired.
- 6. Adjust Strap Handle (8) and Rubber Strap (10) to secure tool.