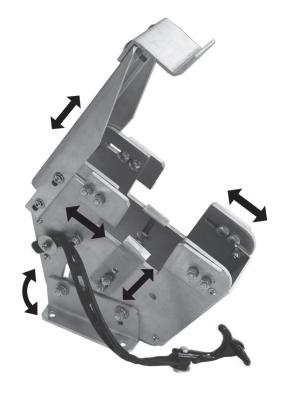

### **Adjustment Instructions**

Note: Part numbers in parentheses. Refer to page 3.

Set-up: Adjustment is most easily accomplished with the QM-ET-MVE out of the compartment and in full upright position (as shipped).

- Place tool you wish to mount completely into the holder. For wider tools, position the Vertical Box Long Channels (6) and Vertical Box Short Channel (7) against the inner sides of the Vertical Box Plates (1). Set Center Adjusters (4) to achieve max engagement with tool while keeping weight off of vinyl hand guard. If you adjusted the Channels for a wider tool, you may need to rotate the Center Adjuster (4) tabs to the inside to achieve proper engagement.
- 2. Set Side Adjusters (5) to center the tool with a minimum of side play at frame yoke.
- 3. Set Blade Offset stop bolts (12) to square the tool in box.
- 4. Set Extention Arm (7) so that tool handle rests firmly in Hanger Cradle (25).
- 5. Adjust tilt angle at mounting flanges (13) as desired.
- 6. Adjust Strap Handle (8) and Rubber Strap (10) to secure tool.