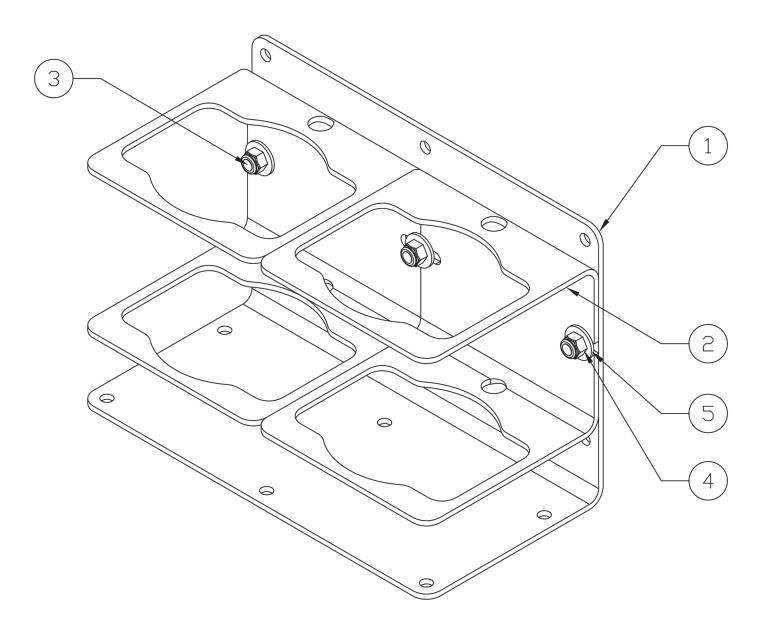

| ITEM<br>NO. | PART NO.     | DESCRIPTION                                      | QTY. |
|-------------|--------------|--------------------------------------------------|------|
| 1           | 3087-233-101 | BASE                                             | 1    |
| 2           | 3087-227-103 | SUPPORT                                          | 2    |
| 3           | 9010-462510  | 1/40-20 X 5/8"L 100° FH TORX SCREW ZINC PLT      | 3    |
| 4           | 9013-172501  | 1/4-20 HEX NYLON INSERT LOCK NUT NARROW ZINC PLT | 3    |
| 5           | 9014-112500  | 1/4" FLATWASHER TYPE B PLAIN REGULAR ZINC PLT    | 3    |