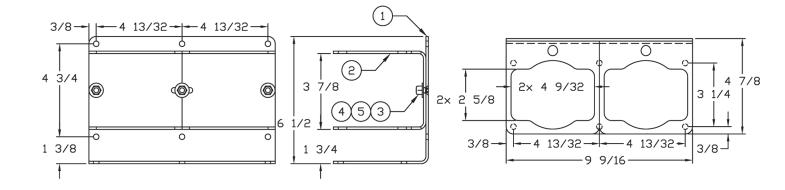

## ZICO<sup>®</sup> 3087PM8

REV. 9-19-18

- Heavy-duty, powder-coated steel
- Fits two cylindrical cans up to 32 oz.
  (3-3/8" dia.), two rectangular 32 oz.
  (2-5/8" x 4-1/4") quart containers, or a combination of the two
- Small slots behind cans for holding saw wrenches
- Lower risk of rolling, falling, leaking, denting, and puncturing during transport
- Keeps cans organized and easy to locate
- Mount to a flat surface using 1/4" hardware (not included)

| ITEM<br>NO. | PART NO.     | DESCRIPTION                                      | QTY. |
|-------------|--------------|--------------------------------------------------|------|
| 1           | 3087-233-101 | BASE                                             | 1    |
| 2           | 3087-227-103 | SUPPORT                                          | 2    |
| 3           | 9010-462510  | 1/40-20 X 5/8"L 100° FH TORX SCREW ZINC PLT      | 3    |
| 4           | 9013-172501  | 1/4-20 HEX NYLON INSERT LOCK NUT NARROW ZINC PLT | 3    |
| 5           | 9014-112500  | 1/4" FLATWASHER TYPE B PLAIN REGULAR ZINC PLT    | 3    |