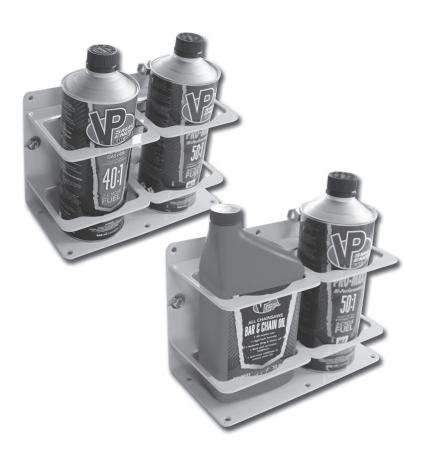

## ZICO<sup>®</sup> 3087PM8

REV. 9-19-18

- Heavy-duty, powder-coated steel
- Fits two cylindrical cans up to 32 oz.
  (3-3/8" dia.), two rectangular 32 oz.
  (2-5/8" x 4-1/4") quart containers, or a combination of the two
- Small slots behind cans for holding saw wrenches
- Lower risk of rolling, falling, leaking, denting, and puncturing during transport
- Keeps cans organized and easy to locate
- Mount to a flat surface using 1/4" hardware (not included)