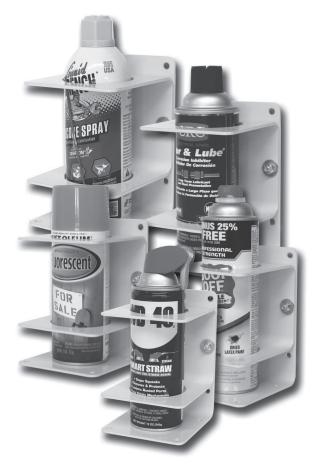

## **QUIC-MOUNT®** Spray Can Holders MODELS QM-PMH-2 & QM-PMH-2-B **PARTS AND INFORMATION MANUAL**

- Heavy-duty, powder-coated steel & aluminum
- Fits cylindrical cans up to 12 oz. (2-3/4" dia.)
- Works great with spray/marking paint, Tool Guard, Goof Off, bug spray, WD-40, and more!
- Keep cans organized and easy to locate
- Mount to a wall or shelf using 1/4" hardware (not included)