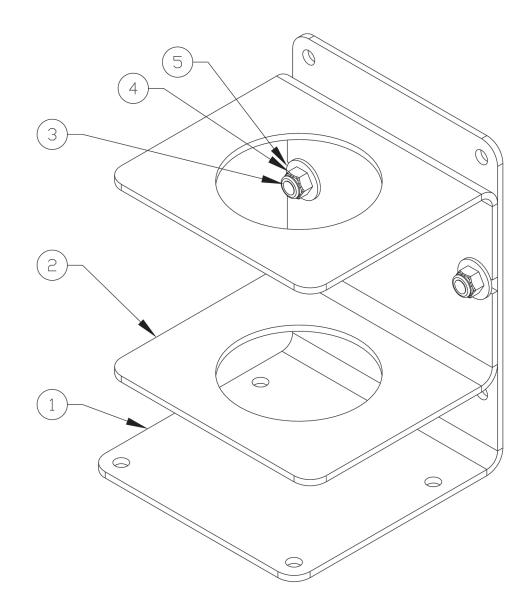

| ITEM<br>NO. | PART NO.     | DESCRIPTION                                     | QTY. |
|-------------|--------------|-------------------------------------------------|------|
| 1           | 3087-227-101 | Base                                            | 1    |
| 2           | 3087-229-103 | Support                                         | 1    |
| 3           | 9010-462510  | 1/4-20 x 5/8"L FH Torx Screw Zinc Plt           | 2    |
| 4           | 9013-172501  | 1/4-20 Hex Nylon Inset Lock Nut Narrow Zinc Plt | 2    |
| 5           | 9014-112500  | 1/4" Flatwasher Type B Plain Regular Zinc Plt   | 2    |