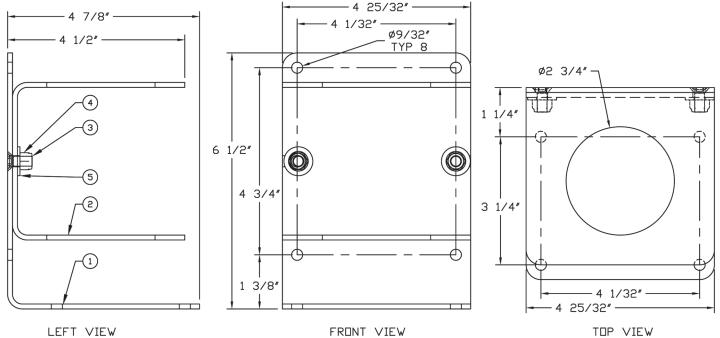

## **QUIC-MOUNT®** Spray Can Holders MODELS QM-PMH-2 & QM-PMH-2-B **PARTS AND INFORMATION MANUAL**

- Heavy-duty, powder-coated steel & aluminum
- Fits cylindrical cans up to 12 oz. (2-3/4" dia.)
- Works great with spray/marking paint, Tool Guard, Goof Off, bug spray, WD-40, and more!
- Keep cans organized and easy to locate
- Mount to a wall or shelf using 1/4" hardware (not included)

| ITEM<br>NO. | PART NO.     | DESCRIPTION                                     | QTY. |
|-------------|--------------|-------------------------------------------------|------|
| 1           | 3087-227-101 | Base                                            | 1    |
| 2           | 3087-229-103 | Support                                         | 1    |
| 3           | 9010-462510  | 1/4-20 x 5/8"L FH Torx Screw Zinc Plt           | 2    |
| 4           | 9013-172501  | 1/4-20 Hex Nylon Inset Lock Nut Narrow Zinc Plt | 2    |
| 5           | 9014-112500  | 1/4" Flatwasher Type B Plain Regular Zinc Plt   | 2    |