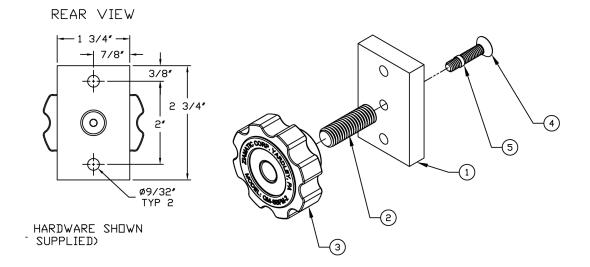

## QUIC-MOUNT<sup>®</sup> Saw Blade Post Mount - Non-Corrosive Model QM-SBPM-2 Parts and Instruction Manual

ZICO®

3087PM22

Rev. 2-1-22

| MODEL     | DESCRIPTION                          | WT./@<br>IN LBS. |
|-----------|--------------------------------------|------------------|
| QM-SBPM-2 | Saw Blade Post Mount - Non-Corrosive | .30              |

| ITEM | PART NO.     | DESCRIPTION                                        | QTY. |
|------|--------------|----------------------------------------------------|------|
| 1    | 3087-256-101 | Base HDPE                                          | 1    |
| 2    | 3087-256-103 | Post, Ø1/2-13 Threaded Rod, SS                     | 1    |
| 3    | 3087-256-111 | Knob, Ø1/2-13, QM-SBPM-2                           | 1    |
| 4    | 9110-362520  | Screw, 1/4 - 20 x 1-1/4 Flat Socket Cap HD, 82° SS | 1    |
| 5    | 0000-000-122 | Thread Lock, Red                                   | 1    |

## **Mounting Instructions:**

1. Select a mounting location with enough clearance for the largest diameter saw blade to be easily stored and removed from the Saw Blade Post Mount assembly. Mark the center hole of the saw blade and set saw blades aside.

- 2. Position the Saw Blade Post Mount assembly at the marked center hole location.
- 3. Mount the assembly using 1/4" hardware (not supplied).