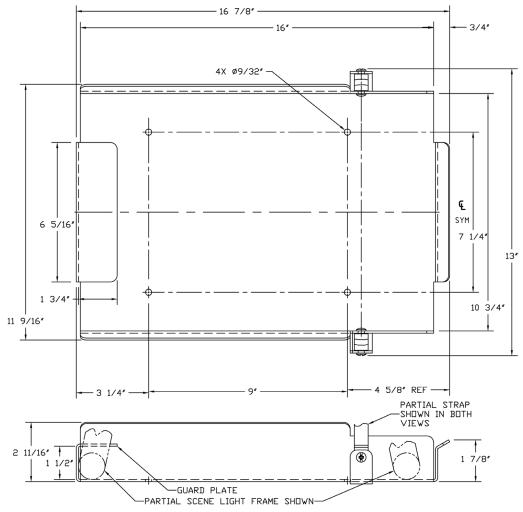

### **Mounting Instructions:**

Mount to flat surface using 4 ea. 1/4" hardware and flat washers.