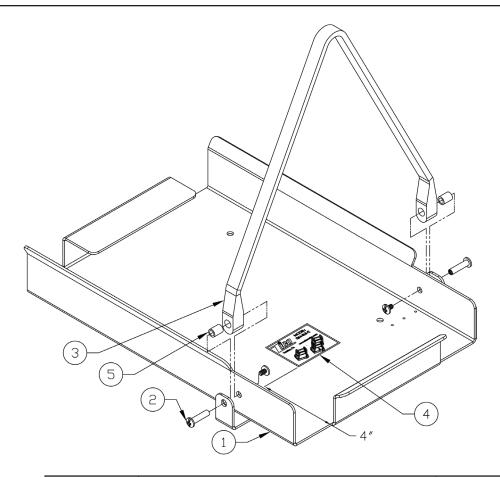

| ITEM NO. | PART NO.     | DESCRIPTION                           | QTY. |
|----------|--------------|---------------------------------------|------|
| 1        | 3087-271-101 | BRACKET ASSY                          | 1    |
| 2        | 9010-141916  | BINDING BARREL & SCREW, #10-24, 1" TO | 2    |
|          |              | 1-1/8", 1/4" O.D. ZPS                 |      |
| 3        | 3087-271-105 | RUBBER STRAP, EPDM, 21"               | 1    |
| 4        | 3087-271-107 | LABEL, QM-SLB-2                       | 1    |
| 5        | 3087-271-109 | SPACER, .253 I.D. x .5/16 O.D. x 9/16 | 2    |

### **Mounting Instructions:**

Mount to flat surface using 4 ea. 1/4" hardware and flat washers.

#### **To Secure Scene Light(s):**

- 1. Place scene light into bracket. The frame of scene light should rest under the guard plate.
- 2. Stretch the rubber strap up and over the scene light so that it presses against the upper handle. If stacking multiple scene lights, strap should only secure the lowest unit.

To Retrieve Scene Light(s): Remove rubber strap and pull unit free. Strap will fall out of the way.

www.ziamatic.com

TOLL FREE: 800-711-3473

10 West College Avenue, P.O. Box 337, Yardley, PA 19067-0587 • (215) 493-3618 • FAX: (215) 493-1401