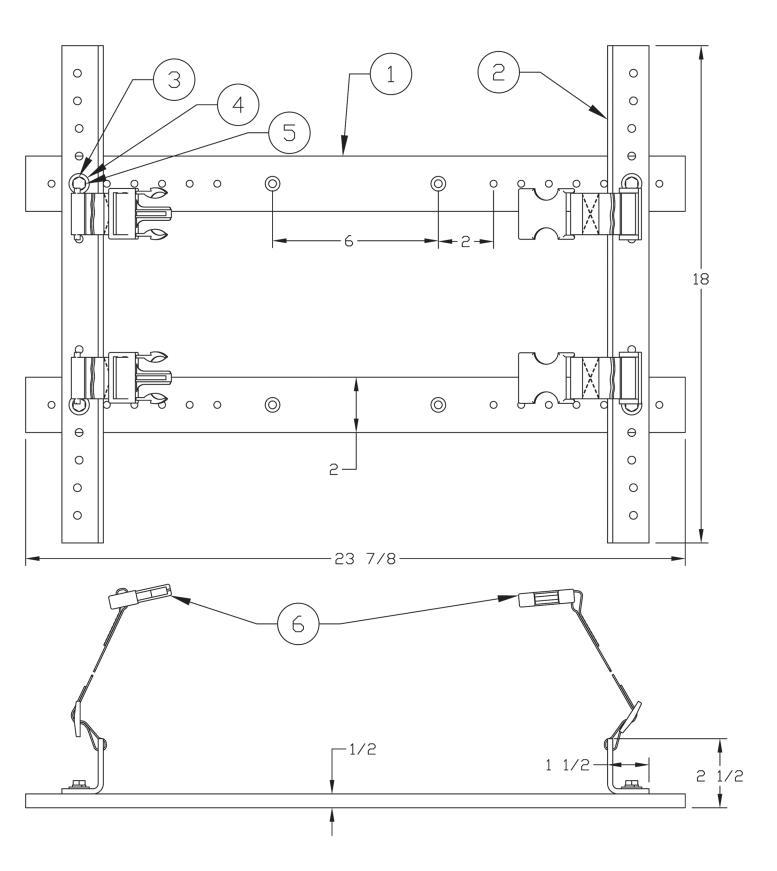

| ITEM | PART #       | DESCRIPTION            | QTY. |
|------|--------------|------------------------|------|
| 1    | 3087-275-101 | Bar                    | 2    |
| 2    | 3087-275-105 | Angle                  | 2    |
| 3    | 9110-102508  | 1/4-20 x 1/2 H/C Screw | 4    |
| 4    | 9114-112500  | 1/4 Flat washer        | 4    |
| 5    | 9114-202500  | 1/4 Split Lock Washer  | 4    |
| 6    | 3087-207-105 | Generator Mount Strap  | 2    |

Numbers in parenthesis refer to item numbers on Page 1.

- 1. Lay out the two Bars (1) to match the approximate depth of the equipment to be mounted. Rest equipment on Bars and adjust fit as needed.
- 2. Place the two Angles (2) crosswise to the Bars, to match the approximately width of the equipment. They should be set as close to the equipment as adjustment holes will allow.
- 3. Finalize the positioning of the Bars and Angles and fasten them together using the 1/4-20 Screws (3), 1/4" Flat Washers (4), and 1/4" Split Lock Washers (5) provided.
- 4. Fasten the Universal Deck Mount to the vehicle using 1/4" hardware (not included).
- 5. Attach the Generator Mount Straps (6) to Angles (2) and adjust accordingly. Straps should be pulled tight around equipment with buckles positioned for easy access.