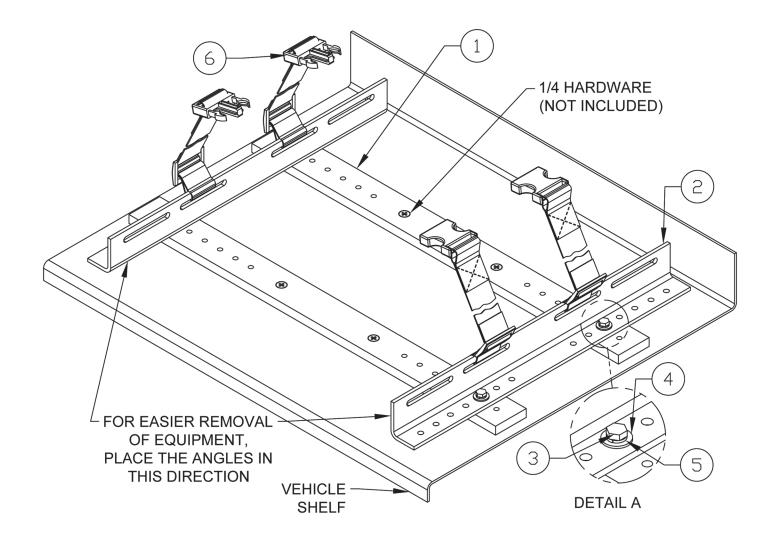

| ITEM | PART #       | DESCRIPTION            | QTY. |
|------|--------------|------------------------|------|
| 1    | 3087-275-101 | Bar                    | 2    |
| 2    | 3087-275-105 | Angle                  | 2    |
| 3    | 9110-102508  | 1/4-20 x 1/2 H/C Screw | 4    |
| 4    | 9114-112500  | 1/4 Flat washer        | 4    |
| 5    | 9114-202500  | 1/4 Split Lock Washer  | 4    |
| 6    | 3087-207-105 | Generator Mount Strap  | 2    |

Numbers in parenthesis refer to item numbers on Page 1.

- 1. Lay out the two Bars (1) to match the approximate depth of the equipment to be mounted. Rest equipment on Bars and adjust fit as needed.
- 2. Place the two Angles (2) crosswise to the Bars, to match the approximately width of the equipment. They should be set as close to the equipment as adjustment holes will allow.
- 3. Finalize the positioning of the Bars and Angles and fasten them together using the 1/4-20 Screws (3), 1/4" Flat Washers (4), and 1/4" Split Lock Washers (5) provided.
- 4. Fasten the Universal Deck Mount to the vehicle using 1/4" hardware (not included).
- 5. Attach the Generator Mount Straps (6) to Angles (2) and adjust accordingly. Straps should be pulled tight around equipment with buckles positioned for easy access.