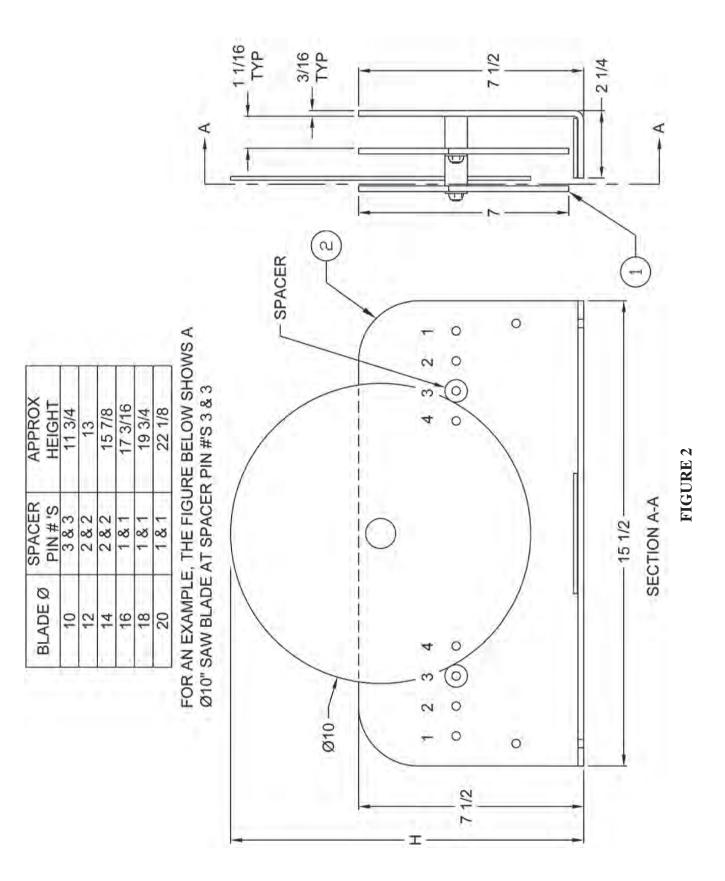

## Assembling the Saw Blade Holder

1. See Figure 2. Plan out spacer location based on the diameter of the saw blade you'd like to store. If more than one storage slot is going to be used, plan to have the blades in a tiered arrangement from largest to smallest. The smallest saw blades will be stored furthest from the Blade Box Outer Panel (Figure 1, Item 2).