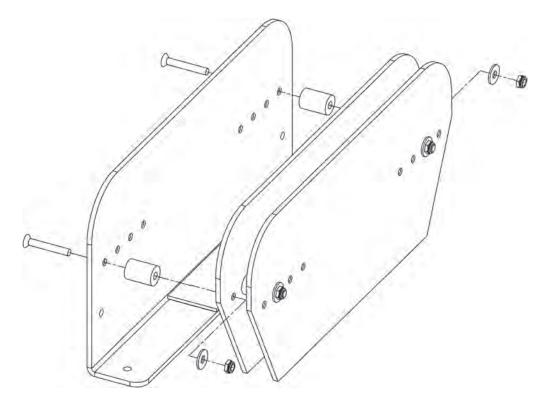

Page 2

FIGURE 3

FIGURE 4

Page 3

Note: If only one slot will be needed, see Figure 1 for assembly, then skip to Step 4.

- 2. Assemble additional storage slot(s) as shown in Figure 3.
- 3. Attach the storage slot(s) assembled in Step 2 to the Blade Outer Box Panel (Figure 1, Item 2). See Figure 4.
- Mount assembled Saw Blade Holder using 1/4" hardware via the holes in Blade Box Outer Panel 4. (Figure 1, Item 2).