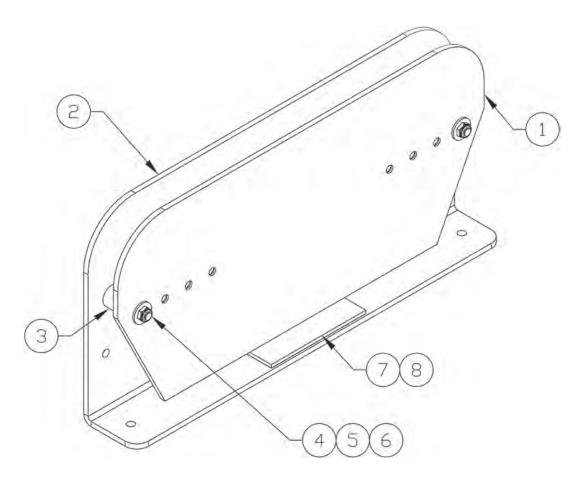

## QUIC-MOUNT SAW BLADE HOLDER MODEL QM-SBH PARTS AND INSTRUCTION MANUAL

3087PM16

FIGURE 1

| MODEL     | DESCRIPTION                 | WT./@<br>IN LBS. |
|-----------|-----------------------------|------------------|
| QM-SBH    | Saw Blade Holder - One Slot | 4.6              |
| QM-SBH-AS | Additional Slot Kit         | 1.5              |

| ITEM | PART #       | DESCRIPTION                    | QTY. |
|------|--------------|--------------------------------|------|
| 1    | 3087-250-101 | Blade Box Flat Plate           | 1    |
| 2    | 3087-250-103 | Blade Box Outer                | 1    |
| 3    | 3087-250-105 | Spacer                         | 2    |
| 4    | 9010-162828  | 1/4-20 x 1-3/4" Flat Head Phil | 2    |
| 5    | 9113-172501  | 1/4-20 Low Profile Nut         | 2    |
| 6    | 9014-112500  | 1/4 ID Flat Washer             | 2    |
| 7    | 3097-105-116 | Pad, 2" x 4"                   | 1    |
| 8    | 3097-105-161 | Adhesive, 2" x 4"              | 1    |

Note: If only one slot will be needed, see Figure 1 for assembly, then skip to Step 4.

- 2. Assemble additional storage slot(s) as shown in Figure 3.
- 3. Attach the storage slot(s) assembled in Step 2 to the Blade Outer Box Panel (Figure 1, Item 2). See Figure 4.
- Mount assembled Saw Blade Holder using 1/4" hardware via the holes in Blade Box Outer Panel 4. (Figure 1, Item 2).