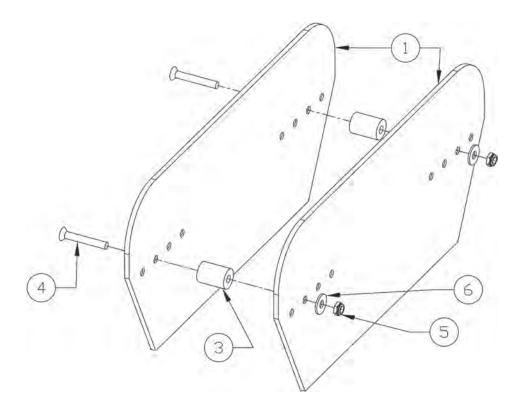

Page 2

FIGURE 3

FIGURE 4

Page 3

Note: If only one slot will be needed, see Figure 1 for assembly, then skip to Step 4.

- 2. Assemble additional storage slot(s) as shown in Figure 3.
- 3. Attach the storage slot(s) assembled in Step 2 to the Blade Outer Box Panel (Figure 1, Item 2). See Figure 4.
- Mount assembled Saw Blade Holder using 1/4" hardware via the holes in Blade Box Outer Panel 4. (Figure 1, Item 2).