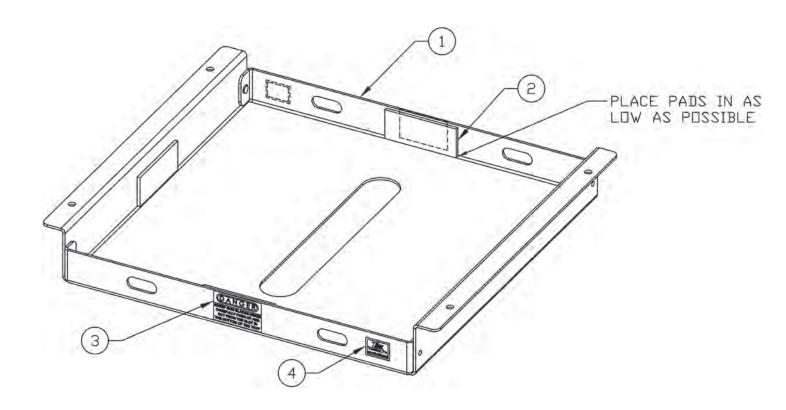

| ITEM# | PART#        | DESCRIPTION                             | QTY. |
|-------|--------------|-----------------------------------------|------|
| 1     | 3087-262-101 | Shelf, ø14" Saw Blade                   | 1    |
| 2     | 3087-262-103 | Pad w/Tape                              | 4    |
| 3     | 3087-262-107 | Label, Danger Saw Blades w/Instructions | 2    |
| 4     | 0000-000-111 | Label, Zico, Yardley PA                 | 2    |

Mounting Instructions: Mount using 1/4" hardware.

Ziamatic Corp.

www.ziamatic.com

TOLL FREE: 800-711-3473

10 West College Avenue, P.O. Box 337, Yardley, PA 19067-0587 • (215) 493-3618 • FAX: (215) 493-1401