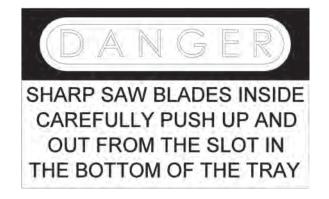

| ITEM# | PART#        | DESCRIPTION                             | QTY. |
|-------|--------------|-----------------------------------------|------|
| 1     | 3087-262-101 | Shelf, ø14" Saw Blade                   | 1    |
| 2     | 3087-262-103 | Pad w/Tape                              | 4    |
| 3     | 3087-262-107 | Label, Danger Saw Blades w/Instructions | 2    |
| 4     | 0000-000-111 | Label, Zico, Yardley PA                 | 2    |