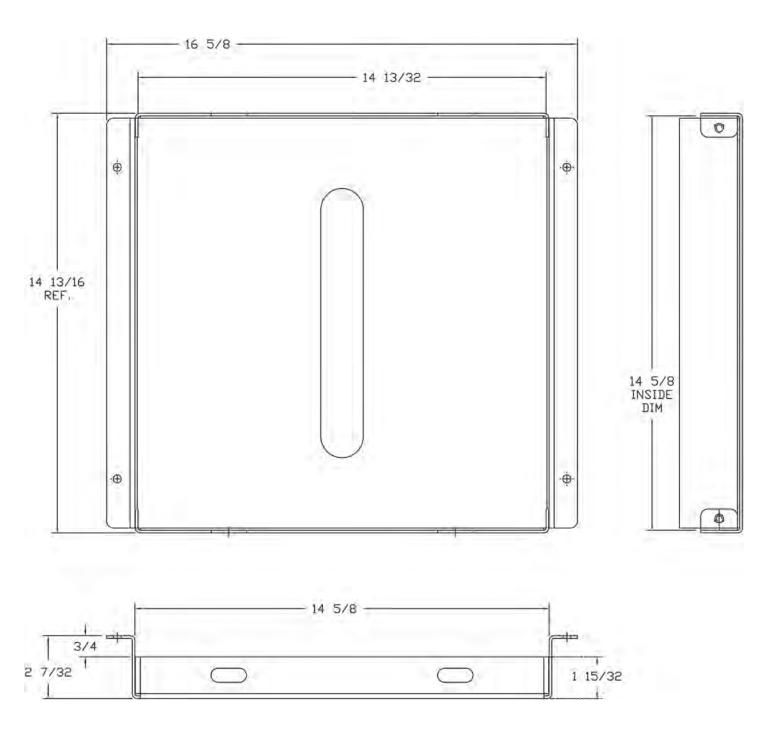

## QUIC-MOUNT SAW BLADE SHELF BRACKET MODEL QM-SBS

PARTS AND INFORMATION MANUAL

|        |                 | WT./@   |
|--------|-----------------|---------|
| MODEL  | DESCRIPTION     | IN LBS. |
| QM-SBS | Saw Blade Shelf | 3.0     |

Mounting Instructions: Mount using 1/4" hardware.

Ziamatic Corp.

www.ziamatic.com

TOLL FREE: 800-711-3473

10 West College Avenue, P.O. Box 337, Yardley, PA 19067-0587 • (215) 493-3618 • FAX: (215) 493-1401