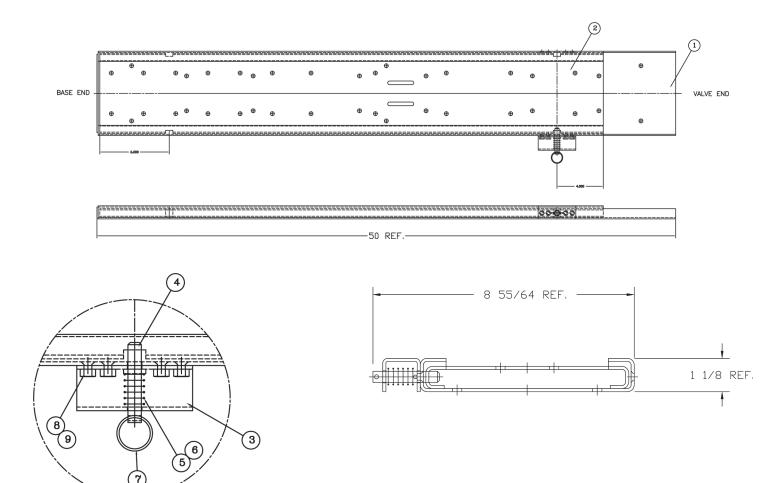

| ITEM<br>NO. | PART NO.     | DESCRIPTION                                    | QTY. |
|-------------|--------------|------------------------------------------------|------|
| 1           | 3030-130-105 | Base                                           | 1    |
| 2           | 3030-130-110 | Slide                                          | 1    |
| 3           | 3030-130-112 | Lock Bracket                                   | 1    |
| 4           | 3030-130-115 | Lock Pin                                       | 1    |
| 5           | 3030-130-120 | Spring                                         | 1    |
| 6           | 9040-111212  | Roll Pin 1/8ø x 3/4" LG. SS                    | 1    |
| 7           | 0000-000-123 | Key Ring, .142 Thk. x 1.48 OD ZP MMC 90177A223 | 1    |
| 8           | 9010-162008  | Screw, 10-32 x 1/2 FH, 100°                    | 4    |
| 9           | 9013-172000  | Hex Nut, 10-32, Self Locking                   | 4    |

**Note:** Numbers in parentheses correspond to numbers in Parts List for ease of assembly.

- 1. Attach QUIC-RELEASE gas cylinder bracket (either Model QR-M-2, QR-GH, or QR-MV) to sliding tray (2) using 5/16-18 Hex bolts and nuts as provided. Nuts should be threaded to bolts on underside of sliding tray.
- Place empty gas cylinder in bracket and secure. Fasten gate at neck of cylinder. 2.
- Place assembled unit in desired storage area. To check for proper fit, mark the location of the 3. base within the storage area.
- 4. Pull lock pin (4) and completely remove the sliding tray (2) from the base section (1).
- Position base (1) into previously marked position. Using holes in the base section (1) as a 5. template mark and drill six 11/32" diameter holes.
- Attach base (1) to mounting surface using 5/16" bolts and nuts (bolts not provided). 6.
- 7. Replace sliding tray (2) into the base section (1).