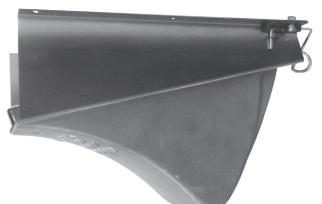

## QUIC-CHOC® SAFETY LATCH MODEL QCH-SL

3025PM5

REV. 10-29-10

The QUIC-CHOC® Safety Latch is designed to prevent accidental loss of your wheel choc.

May be attached to our standard Model QCH-1, QCH-2 and QCH-32-H horizontal holders.

Simple to install.

Swing the latch rod to the left while removing or replacing the choc.

| ITEM NO. | PART NO.     | DESCRIPTION                    | QTY. |
|----------|--------------|--------------------------------|------|
| 1        | 3025-235-105 | Torsion Spring                 | 1    |
| 2        | 3025-235-110 | Hinge Stamping                 | 1    |
| 3        | 3025-235-115 | Wire Form Rod                  | 1    |
| 4        | 3025-235-120 | Spacer                         | 1    |
| 5        | 9012-102500  | 1/4-20 Hex Head Nut            | 1    |
| 6        | 9010-232572  | 1/4-20 x 4-1/2" Rd. Head Screw | 1    |
| 7        | 3025-000-110 | 4" Plastic Tube                | 1    |