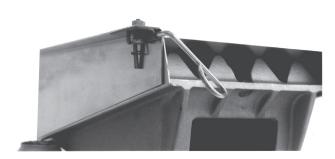

## QUIC-CHOC® SAFETY LATCH MODEL QCH-SL

3025PM5

REV. 10-29-10

The QUIC-CHOC® Safety Latch is designed to prevent accidental loss of your wheel choc.

May be attached to our standard Model QCH-1, QCH-2 and QCH-32-H horizontal holders.

Simple to install.

Swing the latch rod to the left while removing or replacing the choc.

| ITEM NO. | PART NO.     | DESCRIPTION                    | QTY. |
|----------|--------------|--------------------------------|------|
| 1        | 3025-235-105 | Torsion Spring                 | 1    |
| 2        | 3025-235-110 | Hinge Stamping                 | 1    |
| 3        | 3025-235-115 | Wire Form Rod                  | 1    |
| 4        | 3025-235-120 | Spacer                         | 1    |
| 5        | 9012-102500  | 1/4-20 Hex Head Nut            | 1    |
| 6        | 9010-232572  | 1/4-20 x 4-1/2" Rd. Head Screw | 1    |
| 7        | 3025-000-110 | 4" Plastic Tube                | 1    |