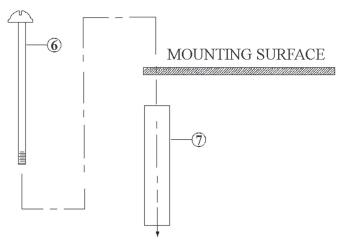

Note: Items 5, 6 & 7 are shipped with the horizontal mounting bracket and are noted here to show possible mounting positions.

www.ziamatic.com TOLL FREE: 800-711-3473

10 West College Avenue, P.O. Box 337, Yardley, PA 19067-0587 • (215) 493-3618 • FAX: (215) 493-1401