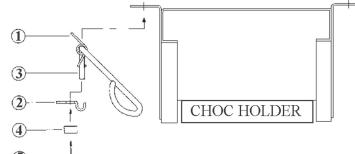

Simple to install.

Swing the latch rod to the left while removing or replacing the choc.

| ITEM NO. | PART NO.     | DESCRIPTION                    | QTY. |
|----------|--------------|--------------------------------|------|
| 1        | 3025-235-105 | Torsion Spring                 | 1    |
| 2        | 3025-235-110 | Hinge Stamping                 | 1    |
| 3        | 3025-235-115 | Wire Form Rod                  | 1    |
| 4        | 3025-235-120 | Spacer                         | 1    |
| 5        | 9012-102500  | 1/4-20 Hex Head Nut            | 1    |
| 6        | 9010-232572  | 1/4-20 x 4-1/2" Rd. Head Screw | 1    |
| 7        | 3025-000-110 | 4" Plastic Tube                | 1    |