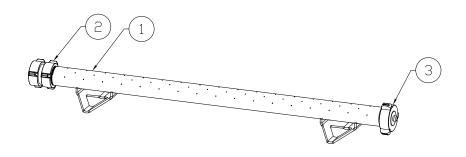

# **MODELS:**

Model: VCU-36
Single unit Complete

| Item No. | Part Number  | Desciption                                              | Qty |
|----------|--------------|---------------------------------------------------------|-----|
| 1        | 2075-005-101 | VEHICLE COOLING UNIT WELDMENT, 36 INCH                  | 1   |
| 2        | 2075-005-107 | ADAPTER, DOUBLE FEMALE SWIVEL,<br>1 1/2 NPT TO 1 1/2 NH | 1   |
| 3        | 2075-005-109 | ROCKER LUG END CAP, 1 1/2 NPT                           | 1   |