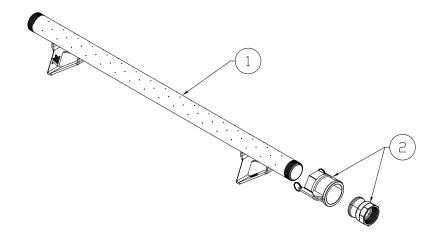

#### Model: VCU-36-A

#### Single adapter Unit

(A total of five single units can be joined together, four added to VCU-36 or three added to VCU-72)

| Item No. | PArt Number  | Description                            | Qty |
|----------|--------------|----------------------------------------|-----|
| 1        | 2075-005-101 | VEHICLE COOLING UNIT WELDMENT, 36 INCH | 1   |
| 2        | 2075-005-111 | QUICK CONNECT, 1 1/2 NPT               | 1   |