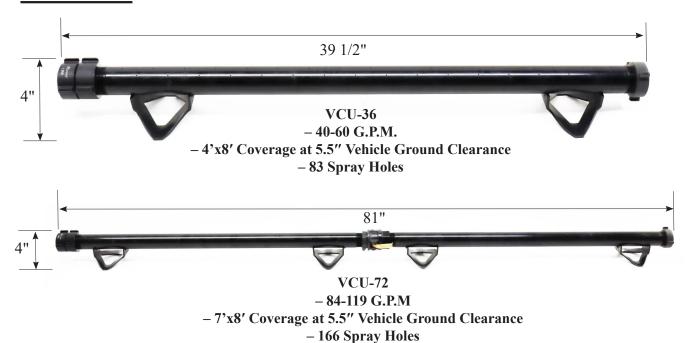

#### **SPECS FOR VEHICLE COOLING UNITS:**

- 1/16" Diameter Holes
- 83 Holes per 3 Foot Section
- 140 Degree Spray Pattern
- Connection: 1 1/2" IVH
- 100 PSI Max Pressure at VCU Connection

Scan for more information

# **MODELS:**

Model: VCU-36
Single unit Complete

| Item No. | Part Number  | Desciption                                              | Qty |
|----------|--------------|---------------------------------------------------------|-----|
| 1        | 2075-005-101 | VEHICLE COOLING UNIT WELDMENT, 36 INCH                  | 1   |
| 2        | 2075-005-107 | ADAPTER, DOUBLE FEMALE SWIVEL,<br>1 1/2 NPT TO 1 1/2 NH | 1   |
| 3        | 2075-005-109 | ROCKER LUG END CAP, 1 1/2 NPT                           | 1   |