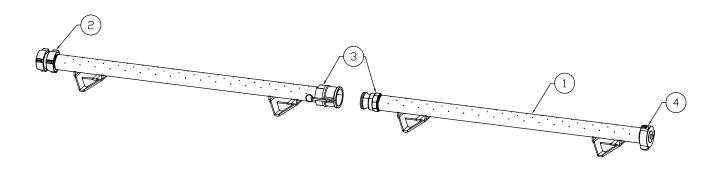

Model: VCU-72
Double unit complete

| Item No. | Part Number  | Description                                             | Qty |
|----------|--------------|---------------------------------------------------------|-----|
| 1        | 2075-005-101 | VEHICLE COOLING UNIT WELDMENT, 36 INCH                  | 2   |
| 2        | 2075-005-107 | ADAPTER, DOUBLE FEMALE SWIVEL,<br>1 1/2 NPT TO 1 1/2 NH | 1   |
| 3        | 2075-005-111 | QUICK CONNECT, 1 1/2 NPT                                | 1   |
| 4        | 2075-005-109 | ROCKER LUG END CAP, 1 1/2 NPT                           | 1   |