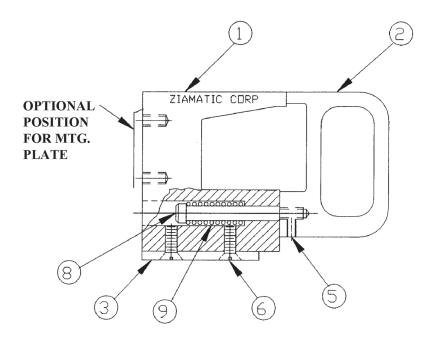

Model FLBA - For Use with Alco-Lite Model ALP-080:

| MODEL | DESCRIPTION                  | WT./SET<br>IN LBS. |
|-------|------------------------------|--------------------|
| FLBA  | Bracket - 2-3/16" D x 1-1/2" | 2.3                |

| ITEM<br>NO. | PART NO.     | DESCRIPTION                  | PCS<br>REQ. |
|-------------|--------------|------------------------------|-------------|
| 1           | 3090-155-105 | Body Casting - Painted       | 2           |
| 2           | 3090-000-110 | Handle Casting - Painted     | 2           |
| 3           | 3090-000-115 | Mounting Plate - Painted     | 2           |
| 5           | 9110-381606  | 8-32 x 3/8 Set Screw         | 2           |
| 6           | 9010-152510  | 1/4-20 x 5/8 Flat Head Screw | 4           |
| 8           | 9010-313139  | 5/16-18 Socket Head Bolt     | 2           |
| 9           | 3090-000-120 | Compression Spring           | 2           |