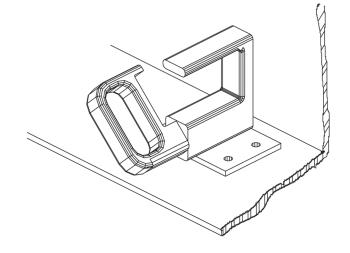

## Mounting:

Ladder brackets may be mounted vertically or horizontally to suit your requirements. The mounting plate may be placed underside (as shown) or at end.

www.ziamatic.com

TOLL FREE: 800-711-3473