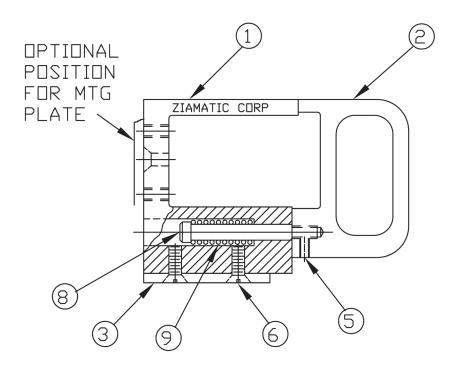

## QUIC-MOUNT® FOLDING LADDER BRACKET SET Models FLB- & FLBA-

**ZICO**® 3090PM1

REV. 12-5-12

Model FLB - For Use with Duo-Safety Series 585-A:

PARTS MANUAL

| MODEL | DESCRIPTION               | WT./SET<br>IN LBS. |
|-------|---------------------------|--------------------|
| FLB   | Bracket - 3" D x 1-15/16" | 2.0                |

| ITEM<br>NO. | PART NO.     | DESCRIPTION                  | PCS.<br>REQ. |
|-------------|--------------|------------------------------|--------------|
| 1           | 3090-000-105 | Body Casting - Painted       | 2            |
| 2           | 3090-000-110 | Handle Casting - Painted     | 2            |
| 3           | 3090-000-115 | Mounting Plate - Painted     | 2            |
| 5           | 9110-381606  | 8-32 x 3/8 Set Screw         | 2            |
| 6           | 9010-152510  | 1/4-20 x 5/8 Flat Head Screw | 4            |
| 8           | 9010-313139  | 5/16-18 Socket Head Bolt     | 2            |
| 9           | 3090-000-120 | Compression Spring           | 2            |