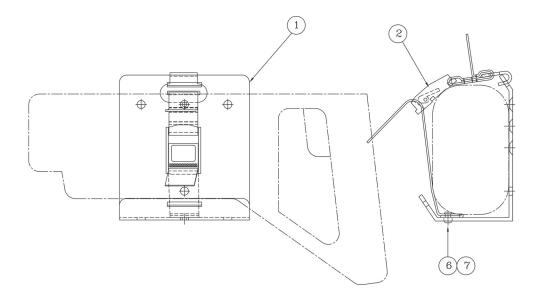

| MODEL  | DESCRIPTION              | WT./@ IN LBS. |
|--------|--------------------------|---------------|
| QM-RSH | Reciprocating Saw Holder | 0.85          |

| ITEM NO. | PART NO.     | DESCRIPTION                 | QTY. |
|----------|--------------|-----------------------------|------|
| 1        | 3087-225-101 | Bracket, Recip Saw          | 1    |
| 2        | 3087-225-105 | Retainer Strap/Release Assy | 1    |
| 6        | 9060-401101  | Male Fastener               | 1    |
| 7        | 9060-401102  | Female Fastener             | 1    |