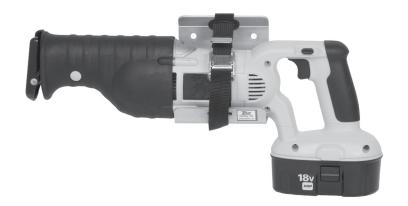

## QUIC-MOUNT® RECIPROCATING SAW HOLDER

3087PM3

Rev. 3-31-11

## **Installation:**

The QUIC-MOUNT Reciprocating Saw Holder comes fully assembled and can be mounted horizontally to any flat, securely sound surface using a minimum of 1/4" steel hardware (not included).