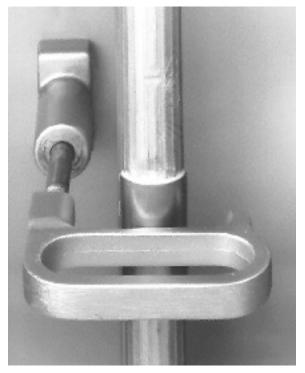

## ZICO\* 3097PM13 REV. 5-1-06

Kit contains one tube of epoxy and two stainless steel rung protectors.

Rung protector installed showing proper placement. Old style handle assembly showing handle retainer casting.