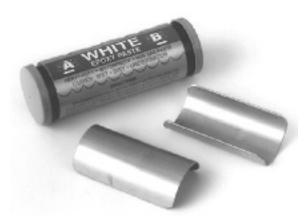

## ZICO\* 3097PM13 REV. 5-1-06

Kit contains one tube of epoxy and two stainless steel rung protectors.

Rung protector installed showing proper placement. Old style handle assembly showing handle retainer casting.

## **Instructions for use:**

- 1. Clean rungs with mild soap and water. Let dry.
- 2. Mark mounting location on rung.
- 3. Follow instructions for mixing the epoxy.
- 4. Spread epoxy evenly on the inside of the two rung protectors.
- 5. Clamp the rung protectors onto the rungs, using light pressure.
- 6. Let dry for 24 hours.
- 7. Place back into service.